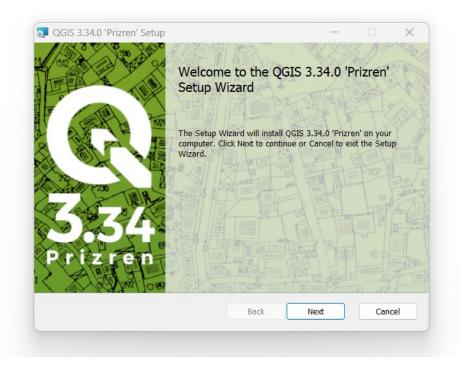

• Double click the downloaded installer and click 'Run'

• Click 'Next'

• Select 'I accept...' and click 'Next'