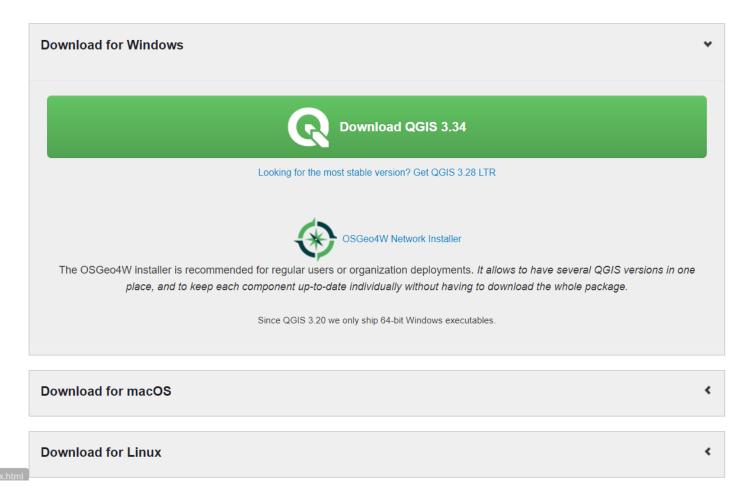

## **QGIS** Installation

Shanmugapriya T Postdoctoral Scholar Department of Historical and Cultural Studies University of Toronto Scarborough Download QGIS: <u>https://www.qgis.org/en/site/forusers/download.html</u>