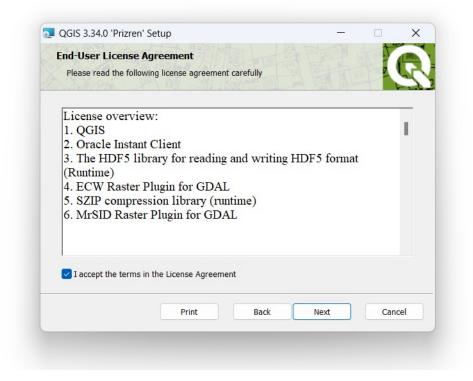

• Double click the downloaded installer and click 'Run'

• Click 'Next'

• Select 'I accept...' and click 'Next'