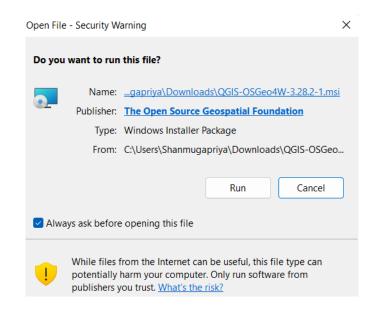

• Double click the downloaded installer and click 'Run'

• Click 'Next'

• Select 'I accept...' and click 'Next'